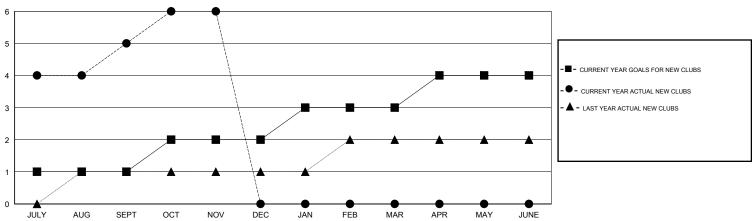

#### GOALS AND ACTUAL NEW CLUBS CUMULATIVE

# GMT: NAZMUL HAQUE LOCATION INDIA

| -                           |                  |                   | 200,1110         |                  | _                |
|-----------------------------|------------------|-------------------|------------------|------------------|------------------|
|                             |                  | Clubs             |                  |                  |                  |
|                             | RESU             | LTS FOR 2015-2016 |                  |                  |                  |
| QUARTER                     | NEW CLUB<br>GOAL | NEW CLUBS         | DROPPED<br>CLUBS | NET<br>GAIN/LOSS | QUART            |
| JULY/AUG/SEPT               | 1                | 5                 | 0                | 5                | JULY/A           |
| OCT/NOV/DEC                 | 1                | 1<br>0            | 0                | 1<br>0           | OCT/NO           |
| JAN/FEB/MAR<br>APR/MAY/JUNE | 1                | 0                 | 0                | 0                | JAN/FE<br>APR/MA |
|                             |                  |                   |                  |                  |                  |