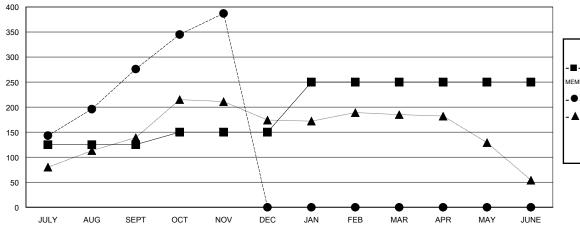

#### GOALS AND ACTUAL MEMBERS CUMULATIVE

| <b>■-</b> c | URRENT YEAR GOALS FOR NEW |
|-------------|---------------------------|
| /FMRFI      | 28                        |

- CURRENT YEAR ACTUAL MEMBERS

- ▲ - LAST YEAR ACTUAL MEMBERS

| DROPPED CLUBS: 0 |    |
|------------------|----|
| DROPPED MEMBERS  |    |
| DECEASED         | 0  |
| CLUB CANCELLED   | 0  |
| OTHER            | 30 |
| TOTAL            | 30 |

|               |                    | Members                             |                    |                  |
|---------------|--------------------|-------------------------------------|--------------------|------------------|
|               | RESU               | LTS FOR 2015-2016                   |                    |                  |
| QUARTER       | NEW MEMBER<br>GOAL | CHARTER AND<br>NEW MEMBERS<br>ADDED | DROPPED<br>MEMBERS | NET<br>GAIN/LOSS |
| JULY/AUG/SEPT | 125                | 296                                 | 20                 | 276              |
| OCT/NOV/DEC   | 25                 | 121                                 | 10                 | 111              |
| JAN/FEB/MAR   | 100                | 0                                   | 0                  | 0                |
| APR/MAY/JUNE  | 0                  | 0                                   | 0                  | 0                |